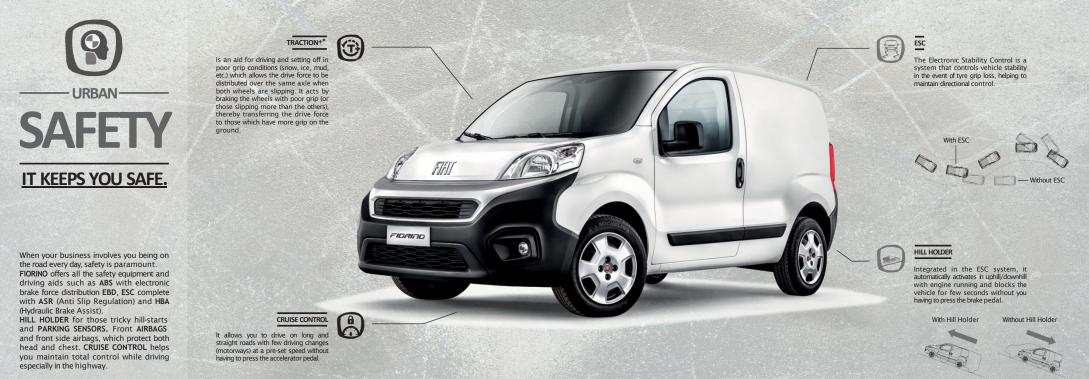

| Exterior                                              | Cargo SX  | Functional / Electrical                                     | Cargo SX    |
|-------------------------------------------------------|-----------|-------------------------------------------------------------|-------------|
| Tinted windows                                        | S         | Power steering                                              |             |
| Key-lockable fuel filler cap                          | S         | Headlight alignment corrector                               |             |
| Moulding                                              | S         | 12 V socket                                                 | S           |
| Integral hub caps                                     | S         | Door lock/unlock remote control                             | S           |
| Electrically adjustable door mirrors with<br>demister | S         | Steering wheel height adjustment                            |             |
| Additional sliding side door                          | 0         | Climate control                                             | S           |
| Fog lights                                            | S         | Electric front windows                                      | S           |
| Rear Window Wiper                                     | 0         | Heated rear window                                          | 0           |
| 15" Black steel wheel with full wheel trim            | S         | Dead Lock                                                   | 0           |
| 15" Grey steel wheel                                  | -         | Electric door lock                                          | S           |
| 15" Alloy wheels                                      | 0         | Cruise control                                              | S           |
| M+S tyres                                             | 0         | Removable ceiling light                                     | 0           |
| Metallic paint                                        | 0         | 5V socket with USB port                                     | S           |
| Longitudinal bars for roof rack                       | 0         | Safety                                                      |             |
| Two asymmetric glazed rear swing doors                | 0         | Driver airbag                                               | S           |
| Sliding side door glazed                              | -         | Automatic door closure at speed higher than 20 km/h         |             |
| Sliding side door                                     | S         | Passenger airbag                                            |             |
| Front grille Ultrashine silver                        | S         | Side airbags                                                | 0           |
| Integral wheel caps                                   | S         | Rear parking sensors                                        |             |
| Mudguards                                             | 0         | Independent load compartment opening                        |             |
| Interior                                              | 8 - Sur - | Rear parking sensors                                        | S           |
| Load compartment mat                                  | 0         | Traction+ (includes M+S)                                    |             |
| Front seat armrest                                    | S         | Normal size steel spare wheel                               |             |
| Fixed metal partition                                 | S         | Audio / Telematics                                          |             |
| Fixed metal partition with central glazed window      | 0         | Provision for DAB sound system with speakers and DAB aerial |             |
| Lower side bulkhead insulation                        | S         | Steering wheel radio controls                               | S           |
| Driver seat lumbar adjustment                         | S         | Touchscreen 7" Bluetooth® Radio DAB                         | S           |
| Height-adjustable driver seat                         | S         |                                                             | 1. 1. 1. 1. |
| Load compartment socket                               | 0         |                                                             |             |
| TPO passenger compartment carpet                      | S         |                                                             |             |
| Glove compartment flap                                | S         |                                                             |             |