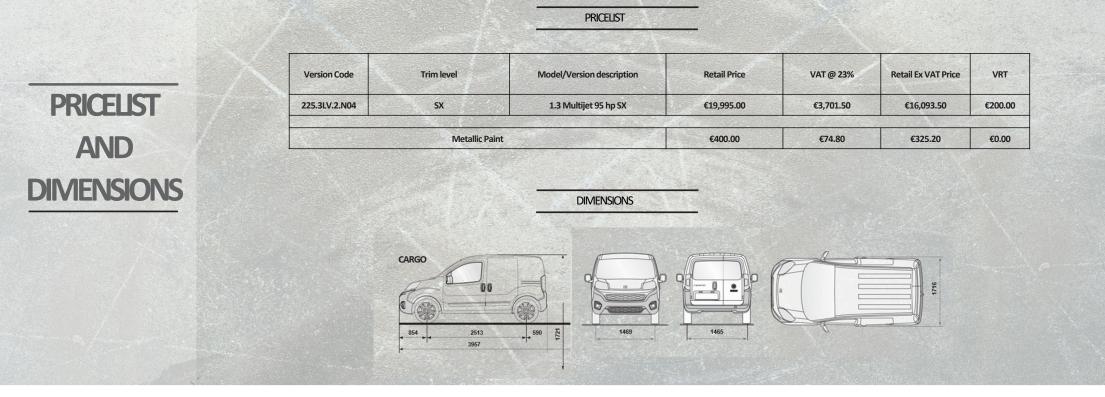

|                                 | TECHNICAL SPECIFICATIONS                                                                                                                                                                                                                                                                                                                                                                                                                                                                                                                                                                                                                                                                                                                                                                                                                                                                                                                                                                                                                                                                                                                                                                                                                                                                                                                                                                                                                                                                                                                                                                                                                                                                                                                                                                                                                                                           |
|---------------------------------|------------------------------------------------------------------------------------------------------------------------------------------------------------------------------------------------------------------------------------------------------------------------------------------------------------------------------------------------------------------------------------------------------------------------------------------------------------------------------------------------------------------------------------------------------------------------------------------------------------------------------------------------------------------------------------------------------------------------------------------------------------------------------------------------------------------------------------------------------------------------------------------------------------------------------------------------------------------------------------------------------------------------------------------------------------------------------------------------------------------------------------------------------------------------------------------------------------------------------------------------------------------------------------------------------------------------------------------------------------------------------------------------------------------------------------------------------------------------------------------------------------------------------------------------------------------------------------------------------------------------------------------------------------------------------------------------------------------------------------------------------------------------------------------------------------------------------------------------------------------------------------|
|                                 | 1.3 16v MultiJet2 95 HP                                                                                                                                                                                                                                                                                                                                                                                                                                                                                                                                                                                                                                                                                                                                                                                                                                                                                                                                                                                                                                                                                                                                                                                                                                                                                                                                                                                                                                                                                                                                                                                                                                                                                                                                                                                                                                                            |
| Dimensions                      | Van                                                                                                                                                                                                                                                                                                                                                                                                                                                                                                                                                                                                                                                                                                                                                                                                                                                                                                                                                                                                                                                                                                                                                                                                                                                                                                                                                                                                                                                                                                                                                                                                                                                                                                                                                                                                                                                                                |
| Length (mm)                     | 3957                                                                                                                                                                                                                                                                                                                                                                                                                                                                                                                                                                                                                                                                                                                                                                                                                                                                                                                                                                                                                                                                                                                                                                                                                                                                                                                                                                                                                                                                                                                                                                                                                                                                                                                                                                                                                                                                               |
| Width (mm)                      | 1716                                                                                                                                                                                                                                                                                                                                                                                                                                                                                                                                                                                                                                                                                                                                                                                                                                                                                                                                                                                                                                                                                                                                                                                                                                                                                                                                                                                                                                                                                                                                                                                                                                                                                                                                                                                                                                                                               |
| Height (mm)                     | 1721                                                                                                                                                                                                                                                                                                                                                                                                                                                                                                                                                                                                                                                                                                                                                                                                                                                                                                                                                                                                                                                                                                                                                                                                                                                                                                                                                                                                                                                                                                                                                                                                                                                                                                                                                                                                                                                                               |
| Wheelbase (mm)                  | 2513                                                                                                                                                                                                                                                                                                                                                                                                                                                                                                                                                                                                                                                                                                                                                                                                                                                                                                                                                                                                                                                                                                                                                                                                                                                                                                                                                                                                                                                                                                                                                                                                                                                                                                                                                                                                                                                                               |
| Front overhang (mm)             | 854                                                                                                                                                                                                                                                                                                                                                                                                                                                                                                                                                                                                                                                                                                                                                                                                                                                                                                                                                                                                                                                                                                                                                                                                                                                                                                                                                                                                                                                                                                                                                                                                                                                                                                                                                                                                                                                                                |
| Rear overhang (mm)              | 590                                                                                                                                                                                                                                                                                                                                                                                                                                                                                                                                                                                                                                                                                                                                                                                                                                                                                                                                                                                                                                                                                                                                                                                                                                                                                                                                                                                                                                                                                                                                                                                                                                                                                                                                                                                                                                                                                |
| Front track (mm)                | 1469                                                                                                                                                                                                                                                                                                                                                                                                                                                                                                                                                                                                                                                                                                                                                                                                                                                                                                                                                                                                                                                                                                                                                                                                                                                                                                                                                                                                                                                                                                                                                                                                                                                                                                                                                                                                                                                                               |
| Rear track (mm)                 | 1465                                                                                                                                                                                                                                                                                                                                                                                                                                                                                                                                                                                                                                                                                                                                                                                                                                                                                                                                                                                                                                                                                                                                                                                                                                                                                                                                                                                                                                                                                                                                                                                                                                                                                                                                                                                                                                                                               |
| Trunk                           | and the second sec |
| Volume (m <sup>3</sup> )        | 2.5                                                                                                                                                                                                                                                                                                                                                                                                                                                                                                                                                                                                                                                                                                                                                                                                                                                                                                                                                                                                                                                                                                                                                                                                                                                                                                                                                                                                                                                                                                                                                                                                                                                                                                                                                                                                                                                                                |
| Load compartment                |                                                                                                                                                                                                                                                                                                                                                                                                                                                                                                                                                                                                                                                                                                                                                                                                                                                                                                                                                                                                                                                                                                                                                                                                                                                                                                                                                                                                                                                                                                                                                                                                                                                                                                                                                                                                                                                                                    |
| Length (mm)                     | 1500                                                                                                                                                                                                                                                                                                                                                                                                                                                                                                                                                                                                                                                                                                                                                                                                                                                                                                                                                                                                                                                                                                                                                                                                                                                                                                                                                                                                                                                                                                                                                                                                                                                                                                                                                                                                                                                                               |
| Width (mm)                      | 1473                                                                                                                                                                                                                                                                                                                                                                                                                                                                                                                                                                                                                                                                                                                                                                                                                                                                                                                                                                                                                                                                                                                                                                                                                                                                                                                                                                                                                                                                                                                                                                                                                                                                                                                                                                                                                                                                               |
| Width between wheel arches (mm) | 1046                                                                                                                                                                                                                                                                                                                                                                                                                                                                                                                                                                                                                                                                                                                                                                                                                                                                                                                                                                                                                                                                                                                                                                                                                                                                                                                                                                                                                                                                                                                                                                                                                                                                                                                                                                                                                                                                               |
| Height (mm)                     | 1205                                                                                                                                                                                                                                                                                                                                                                                                                                                                                                                                                                                                                                                                                                                                                                                                                                                                                                                                                                                                                                                                                                                                                                                                                                                                                                                                                                                                                                                                                                                                                                                                                                                                                                                                                                                                                                                                               |
| Load threshold (mm)             | 527                                                                                                                                                                                                                                                                                                                                                                                                                                                                                                                                                                                                                                                                                                                                                                                                                                                                                                                                                                                                                                                                                                                                                                                                                                                                                                                                                                                                                                                                                                                                                                                                                                                                                                                                                                                                                                                                                |
| Volume (m <sup>3</sup> )        | 2.5                                                                                                                                                                                                                                                                                                                                                                                                                                                                                                                                                                                                                                                                                                                                                                                                                                                                                                                                                                                                                                                                                                                                                                                                                                                                                                                                                                                                                                                                                                                                                                                                                                                                                                                                                                                                                                                                                |
| Side Sliding door               | and the second                                                                                                                                                                                                                                                                                                                                                                                                                                                                                                                                                                                                                                                                                                                                                                                                                                                                                                                                                                                                                                                                                                                                                                                                                                                                                                                                                                                                                                                                                                                                                                                                                                                                                                                                                                   |
| Width (mm)                      | min 570 /                                                                                                                                                                                                                                                                                                                                                                                                                                                                                                                                                                                                                                                                                                                                                                                                                                                                                                                                                                                                                                                                                                                                                                                                                                                                                                                                                                                                                                                                                                                                                                                                                                                                                                                                                                                                                                                                          |
|                                 | max 644                                                                                                                                                                                                                                                                                                                                                                                                                                                                                                                                                                                                                                                                                                                                                                                                                                                                                                                                                                                                                                                                                                                                                                                                                                                                                                                                                                                                                                                                                                                                                                                                                                                                                                                                                                                                                                                                            |
| Height (mm)                     | 1041                                                                                                                                                                                                                                                                                                                                                                                                                                                                                                                                                                                                                                                                                                                                                                                                                                                                                                                                                                                                                                                                                                                                                                                                                                                                                                                                                                                                                                                                                                                                                                                                                                                                                                                                                                                                                                                                               |
| Rear door with two wings        |                                                                                                                                                                                                                                                                                                                                                                                                                                                                                                                                                                                                                                                                                                                                                                                                                                                                                                                                                                                                                                                                                                                                                                                                                                                                                                                                                                                                                                                                                                                                                                                                                                                                                                                                                                                                                                                                                    |
| Width (mm)                      | 1473                                                                                                                                                                                                                                                                                                                                                                                                                                                                                                                                                                                                                                                                                                                                                                                                                                                                                                                                                                                                                                                                                                                                                                                                                                                                                                                                                                                                                                                                                                                                                                                                                                                                                                                                                                                                                                                                               |
| Height (mm)                     | 1205                                                                                                                                                                                                                                                                                                                                                                                                                                                                                                                                                                                                                                                                                                                                                                                                                                                                                                                                                                                                                                                                                                                                                                                                                                                                                                                                                                                                                                                                                                                                                                                                                                                                                                                                                                                                                                                                               |
| Weights                         |                                                                                                                                                                                                                                                                                                                                                                                                                                                                                                                                                                                                                                                                                                                                                                                                                                                                                                                                                                                                                                                                                                                                                                                                                                                                                                                                                                                                                                                                                                                                                                                                                                                                                                                                                                                                                                                                                    |
| Unladen weight (kg)             | 1210                                                                                                                                                                                                                                                                                                                                                                                                                                                                                                                                                                                                                                                                                                                                                                                                                                                                                                                                                                                                                                                                                                                                                                                                                                                                                                                                                                                                                                                                                                                                                                                                                                                                                                                                                                                                                                                                               |
| GVW (kg)                        | 1820                                                                                                                                                                                                                                                                                                                                                                                                                                                                                                                                                                                                                                                                                                                                                                                                                                                                                                                                                                                                                                                                                                                                                                                                                                                                                                                                                                                                                                                                                                                                                                                                                                                                                                                                                                                                                                                                               |
| Payload including driver (kg)   | 610                                                                                                                                                                                                                                                                                                                                                                                                                                                                                                                                                                                                                                                                                                                                                                                                                                                                                                                                                                                                                                                                                                                                                                                                                                                                                                                                                                                                                                                                                                                                                                                                                                                                                                                                                                                                                                                                                |
| Payload excluding driver (kg)   | 535                                                                                                                                                                                                                                                                                                                                                                                                                                                                                                                                                                                                                                                                                                                                                                                                                                                                                                                                                                                                                                                                                                                                                                                                                                                                                                                                                                                                                                                                                                                                                                                                                                                                                                                                                                                                                                                                                |