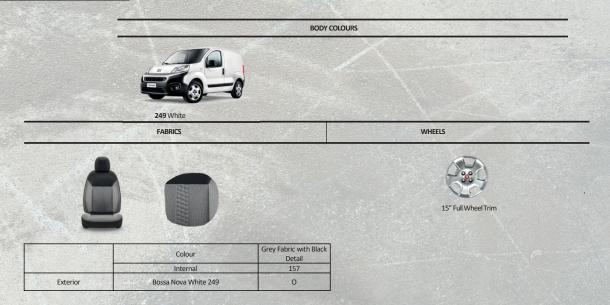

| Exterior                                              | Cargo SX  | Functional / Electrical                                     | Cargo SX    |
|-------------------------------------------------------|-----------|-------------------------------------------------------------|-------------|
| Tinted windows                                        | S         | Power steering                                              |             |
| Key-lockable fuel filler cap                          | S         | Headlight alignment corrector                               |             |
| Moulding                                              | S         | 12 V socket                                                 | S           |
| Integral hub caps                                     | S         | Door lock/unlock remote control                             | S           |
| Electrically adjustable door mirrors with<br>demister | S         | Steering wheel height adjustment                            |             |
| Additional sliding side door                          | 0         | Climate control                                             | S           |
| Fog lights                                            | S         | Electric front windows                                      | S           |
| Rear Window Wiper                                     | 0         | Heated rear window                                          | 0           |
| 15" Black steel wheel with full wheel trim            | S         | Dead Lock                                                   | 0           |
| 15" Grey steel wheel                                  | -         | Electric door lock                                          | S           |
| 15" Alloy wheels                                      | 0         | Cruise control                                              | S           |
| M+S tyres                                             | 0         | Removable ceiling light                                     | 0           |
| Metallic paint                                        | 0         | 5V socket with USB port                                     | S           |
| Longitudinal bars for roof rack                       | 0         | Safety                                                      |             |
| Two asymmetric glazed rear swing doors                | 0         | Driver airbag                                               | S           |
| Sliding side door glazed                              | -         | Automatic door closure at speed higher than 20 km/h         |             |
| Sliding side door                                     | S         | Passenger airbag                                            |             |
| Front grille Ultrashine silver                        | S         | Side airbags                                                | 0           |
| Integral wheel caps                                   | S         | Rear parking sensors                                        |             |
| Mudguards                                             | 0         | Independent load compartment opening                        |             |
| Interior                                              | 8 - Sur - | Rear parking sensors                                        | S           |
| Load compartment mat                                  | 0         | Traction+ (includes M+S)                                    |             |
| Front seat armrest                                    | S         | Normal size steel spare wheel                               |             |
| Fixed metal partition                                 | S         | Audio / Telematics                                          |             |
| Fixed metal partition with central glazed window      | 0         | Provision for DAB sound system with speakers and DAB aerial |             |
| Lower side bulkhead insulation                        | S         | Steering wheel radio controls                               | S           |
| Driver seat lumbar adjustment                         | S         | Touchscreen 7" Bluetooth® Radio DAB                         | S           |
| Height-adjustable driver seat                         | S         |                                                             | 1. 1. 1. 1. |
| Load compartment socket                               | 0         |                                                             |             |
| TPO passenger compartment carpet                      | S         |                                                             |             |
| Glove compartment flap                                | S         |                                                             |             |